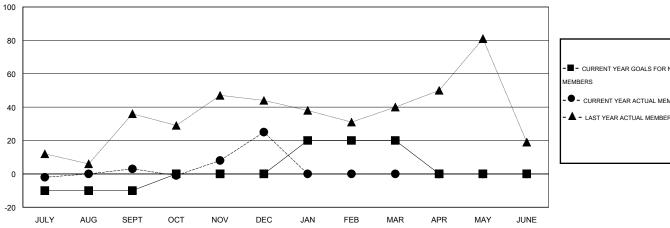

#### GOALS AND ACTUAL MEMBERS CUMULATIVE

| - ■ - CURRENT YEAR GOALS FOR NEW  |
|-----------------------------------|
| MEMBERS                           |
| - ● - CURRENT YEAR ACTUAL MEMBERS |
| - ▲ - LAST YEAR ACTUAL MEMBERS    |
|                                   |