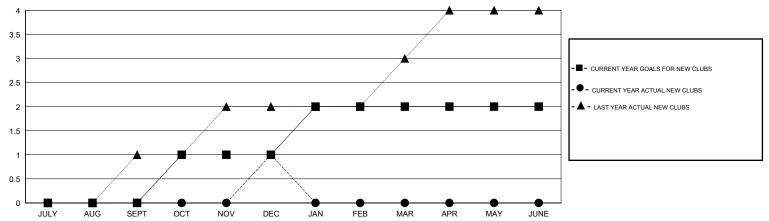

OAL | CHARTER AND<br>NEW MEMBERS<br>ADDED | DROPPED<br>MEMBERS | NET<br>GAIN/LOSS |
| JULY/AUG/SEPT            | 0                | 0         | 0                | 0                | JULY/AUG/SEPT            | -10                | 14                                  | 11                 | 3                |
| OCT/NOV/DEC  JAN/FEB/MAR | 1<br>1           | 1<br>0    | 0                | 1<br>0           | OCT/NOV/DEC  JAN/FEB/MAR | 10<br>20           | 55<br>0                             | 33<br>0            | 22<br>0          |
| APR/MAY/JUNE             | 0                | 0         | 0                | 0                | APR/MAY/JUNE             | -20                | 0                                   | 0                  | 0                |

### GOALS AND ACTUAL NEW CLUBS CUMULATIVE



#### GOALS AND ACTUAL MEMBERS CUMULATIVE



| - ■ - CURRENT YEAR GOALS FOR NEW  |
|-----------------------------------|
| MEMBERS                           |
| - ● - CURRENT YEAR ACTUAL MEMBERS |
| - ▲ - LAST YEAR ACTUAL MEMBERS    |
|                                   |

| DROPPED CLUBS: 0 |    |
|------------------|----|
| DROPPED MEMBERS  |    |
| DECEASED         | 3  |
| CLUB CANCELLED   | 0  |
| OTHER            | 41 |
| TOTAL            | 44 |

| 33 CLUBS OF 81 ADDED 1 OR MORE        | GENDER DISTRIBUTION |                                |    |  |
|---------------------------------------|---------------------|--------------------------------|----|--|
| NEW MEMBERS                           | MALE<br>FEMALE      | 1,781 (84.89%)<br>317 (15.11%) |    |  |
| CLICK HERE FOR HEALTH ASS